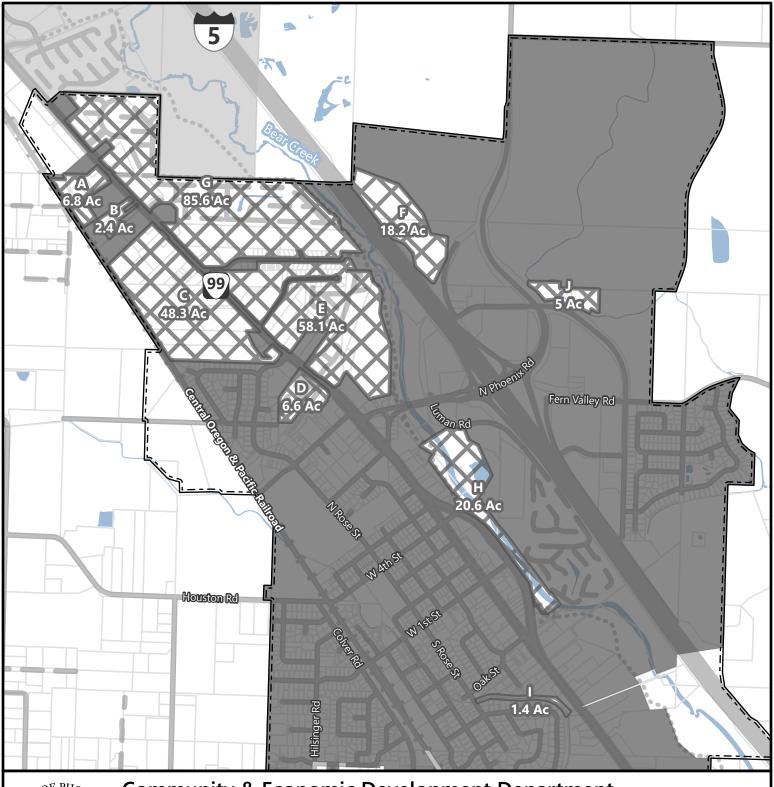

## Community & Economic Development Department **Enclave Annexation**

Urban Growth Boundary

Phoenix City Limit (Ord 1033 Eff 01/01/2024)

Medford City Limit

City-initiated Annexation, 253 Ac (File # AN24-01)