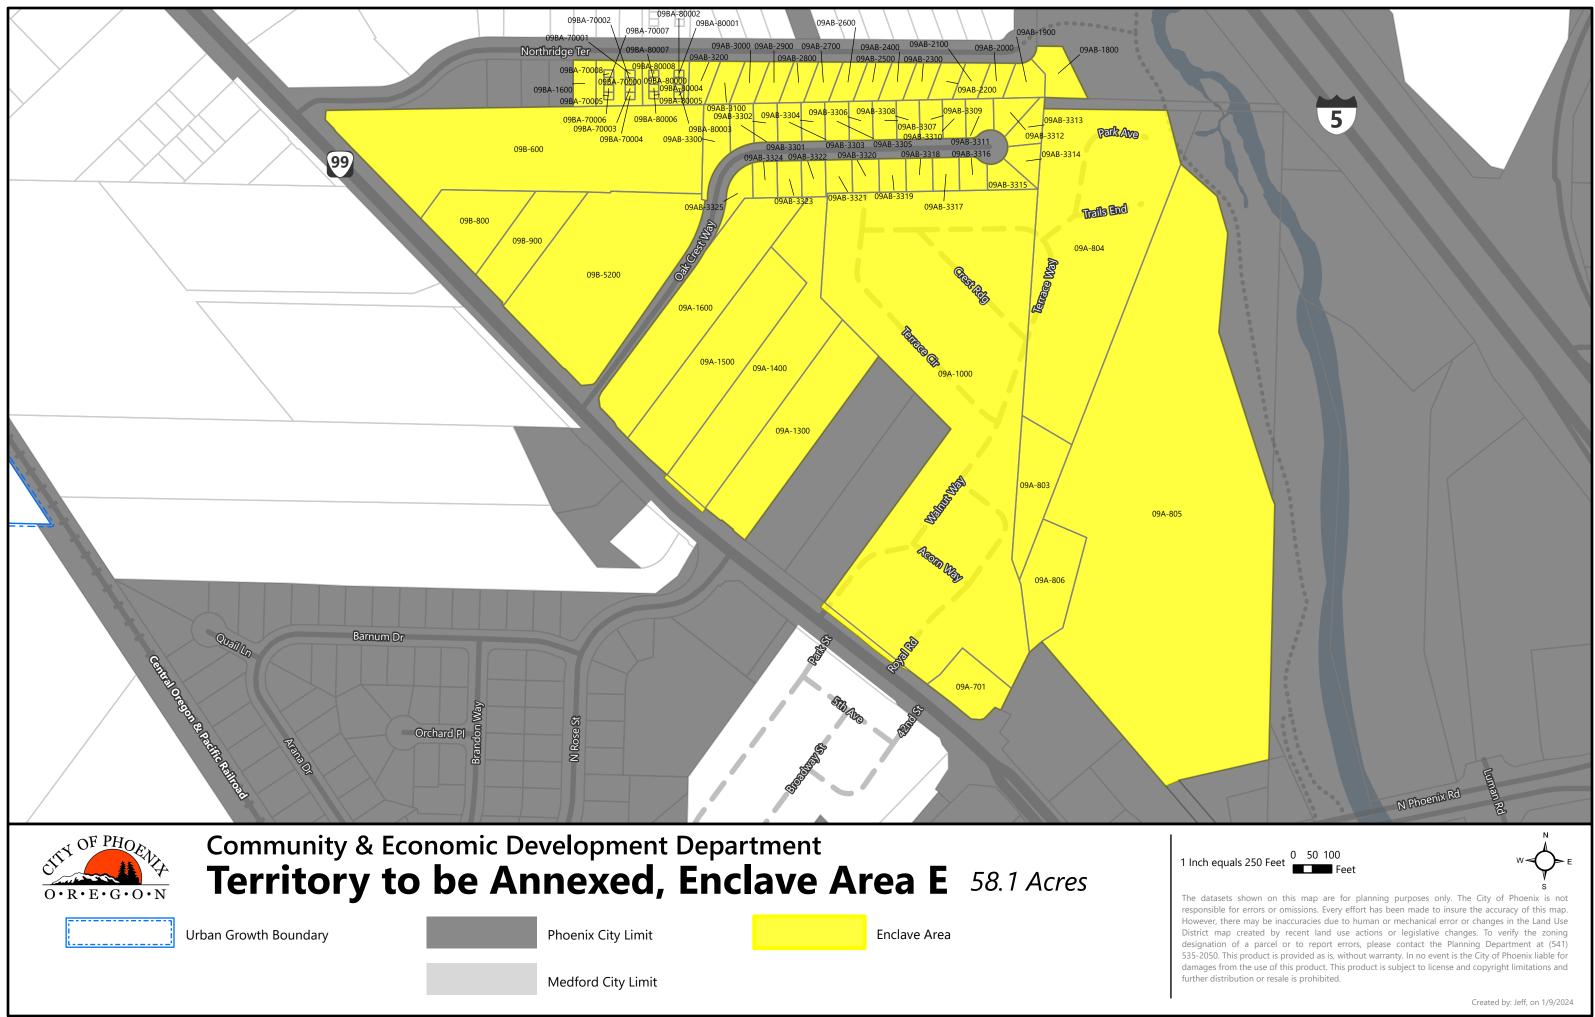

Urban Growth Boundary

Phoenix City Limit

**Enclave Area** 

Medford City Limit

District map created by recent land use actions or legislative changes. To verify the zoning designation of a parcel or to report errors, please contact the Planning Department at (541) 535-2050. This product is provided as is, without warranty. In no event is the City of Phoenix liable for damages from the use of this product. This product is subject to license and copyright limitations and further distribution or resale is prohibited.

| Medford | City | Limit |
|---------|------|-------|

535-2050. This product is provided as is, without warranty. In no event is the City of Phoenix liable for damages from the use of this product. This product is subject to license and copyright limitations and further distribution or resale is prohibited.