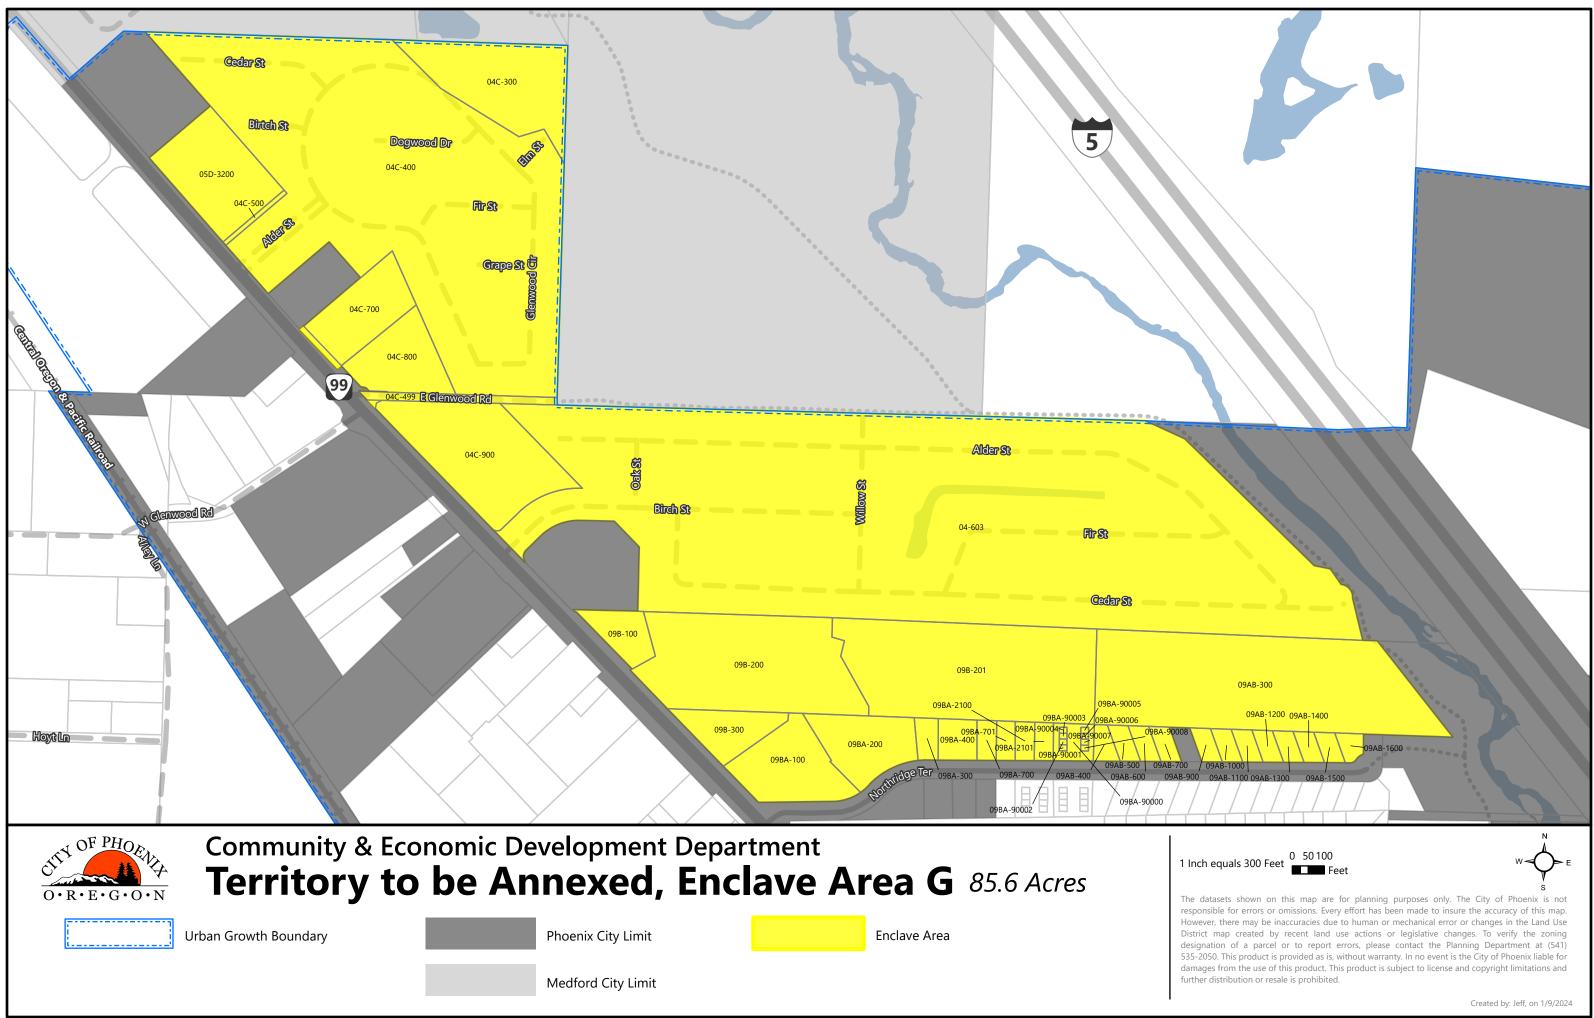

it Enclave Area   Medford City Limit Enclave Area               |



The datasets shown on this map are for planning purposes only. The City of Phoenix is not responsible for errors or omissions. Every effort has been made to insure the accuracy of this map. However, there may be inaccuracies due to human or mechanical error or changes in the Land Use District map created by recent land use actions or legislative changes. To verify the zoning designation of a parcel or to report errors, please contact the Planning Department at (541) 535-2050. This product is provided as is, without warranty. In no event is the City of Phoenix liable for damages from the use of this product. This product is subject to license and copyright limitations and further distribution or resale is prohibited.











Urban Growth Boundary

Phoenix City Limit

**Enclave Area** 

Medford City Limit

District map created by recent land use actions or legislative changes. To verify the zoning designation of a parcel or to report errors, please contact the Planning Department at (541) 535-2050. This product is provided as is, without warranty. In no event is the City of Phoenix liable for damages from the use of this product. This product is subject to license and copyright limitations and further distribution or resale is prohibited.



| Medford | City | Limit |
|---------|------|-------|

535-2050. This product is provided as is, without warranty. In no event is the City of Phoenix liable for damages from the use of this product. This product is subject to license and copyright limitations and furt