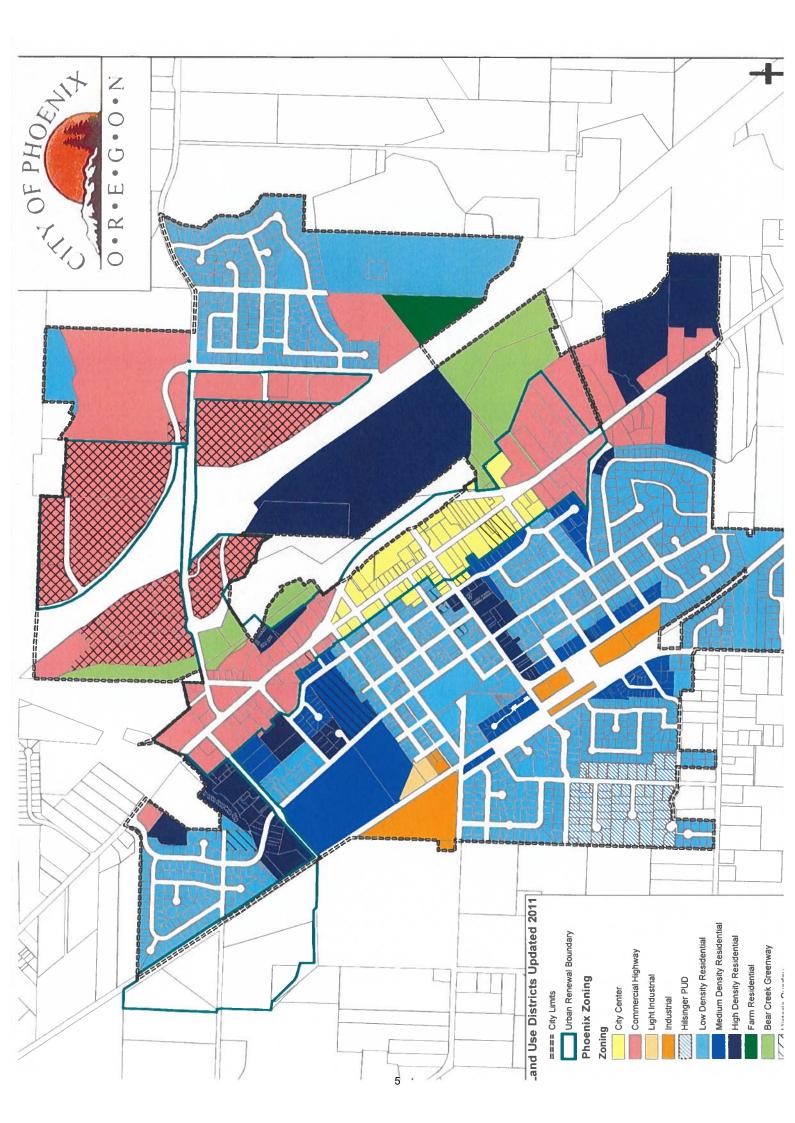

There are no new projects proposed in FY 2023-2024, however funds are budgeted for small miscellaneous projects.

Please see the following page for reference regarding the Urban Renewal Boundary.